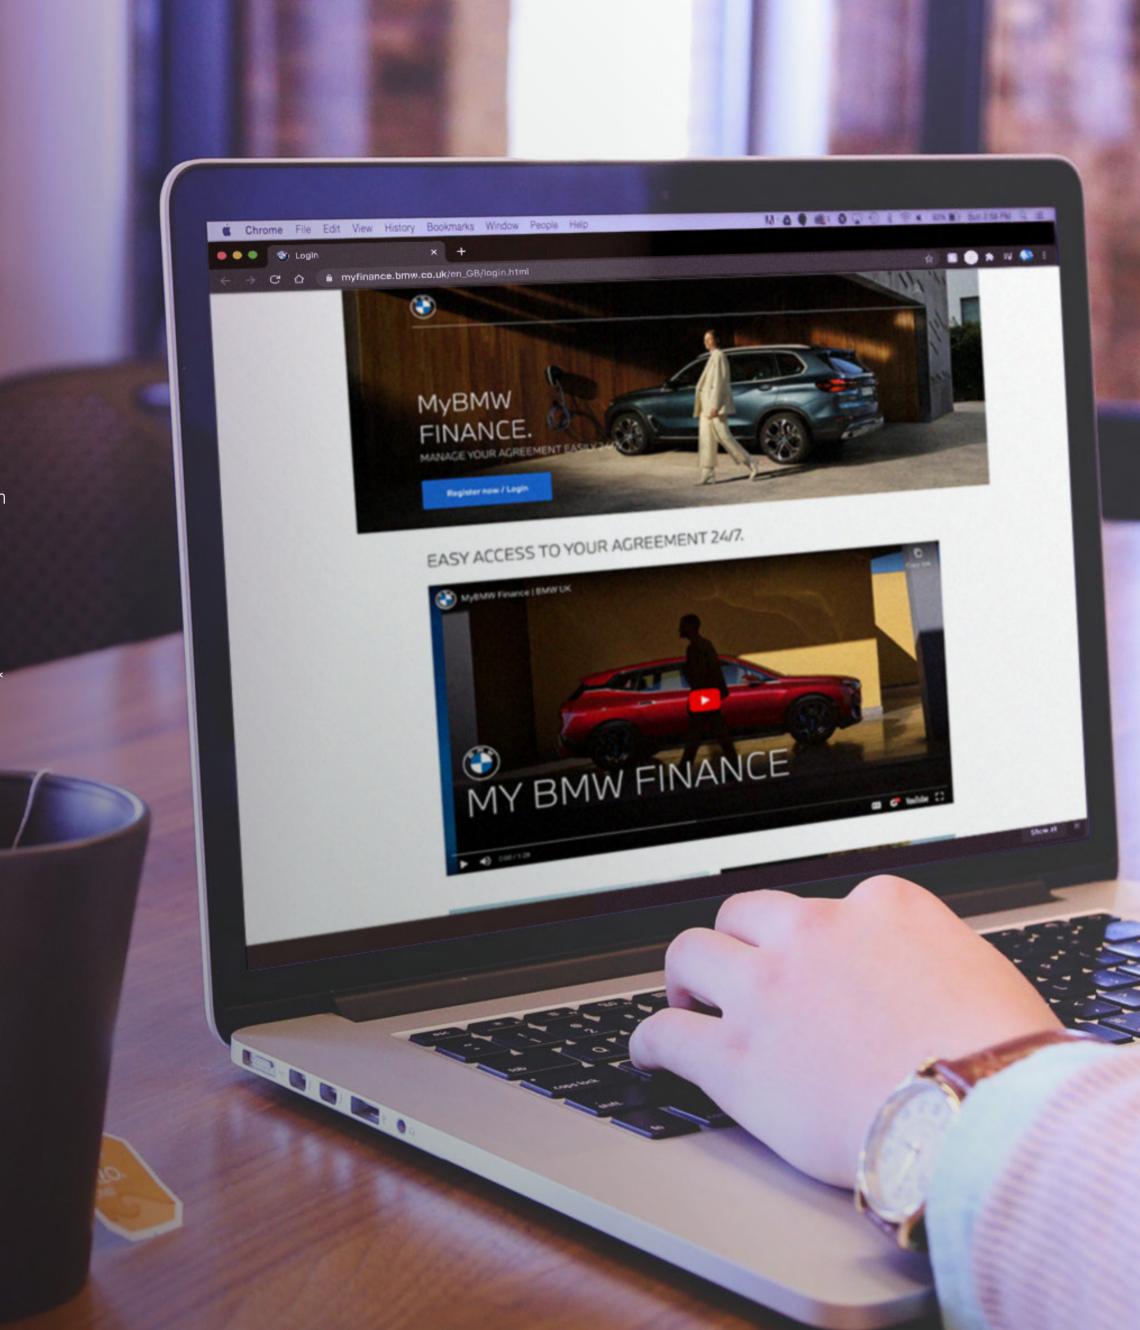

### MYBMW FINANCE.

VIEW, EDIT, MANAGE.

With MyBMW Finance you can manage your finance agreement online at a time that works for you.

## BENEFITS OF MYBMW FINANCE INCLUDE:

- View and manage multiple finance agreements
- Request to generate a settlement figure and make an online payment\*
- Edit your personal details
- Manage your documents
- Request partial early repayment\*
- Update your bank details and amend your payment date
- Manage your options at the end of your agreement\*\*
- View your payment summary
- Manage your marketing preferences
- Mileage calculator available\*\*\*

Alternatively, find MyFinance in the Services and Store tab in the My BMW App.

Registration required

- \*Excludes Personal Contract Hire Customers.
- \*\*Applies to Select customers only.
- \*\*\*Available for Select and Personal Contract Hire customers only.